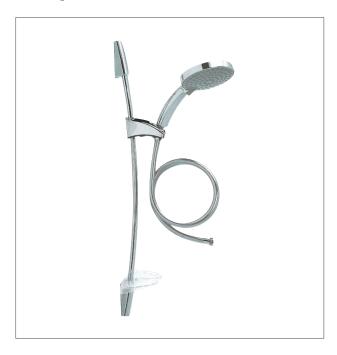

### **Product**

• Omega 14 slide shower

# **Included Components**

- 1.5m hose
- Slide rail & wall elbow
- 140mm diameter showerhead
- Soap dish

#### **Features**

- Multifunction shower head
- Polished chrome
- Brass rail
- Suitable for mains pressure
- KOHLER finishes resist tarnishing and corrosion