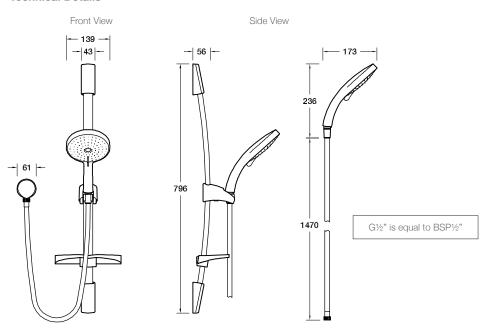

## **Technical Details**

### Installation Notes:

- G½" female wall elbow inlet.
- Optimum working pressure 300-500 kPa.
- Inline filters should be used to protect tapware from debris that may be present within the plumbing.