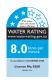

### **Product**

• Omega 14 slide shower



# **Included Components**

- 1.5m hose
- Slide rail & wall elbow
- 140mm diameter showerhead
- Soap dish

#### **Features**

- Multifunction shower head
- Polished chrome
- Brass rail
- Suitable for mains pressure
- KOHLER finishes resist tarnishing and corrosion

# **Kohler Code** 10744A-CP



WELS RATING (3 Star 8 Litres / min)

#### **Related Products**

Omega showers

## **Technical Details**



### Installation Notes:

- G½" female wall elbow inlet.
- Optimum working pressure 300-500 kPa.
- Inline filters should be used to protect tapware from debris that may be present within the plumbing.